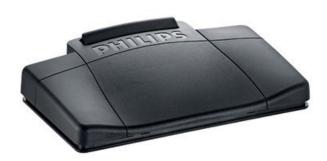

## **Philips Analogue Footcontrol Black**

LFH2210/00

PH97809 **UOS: PIECE** 

MRRP: £283.10

Code: PH97809

OEM Code: LFH2210/00

Pack Size: PIECE Minimum Order Quantity: 1

## Overview

**Specification** 

Designed for a range of Philips analogue dictation machines, the LFH-2210 Foot Control is the ideal accessory to speed up playback and transcription of dictated memos. It'll sit neatly under the desk with the anti-slip bottom to keep it securely in place. It's ergonomically designed to minimise foot strain and movement, with three pedals to control rewinding, fast forwarding and playback of your tapes from a compatible machine.